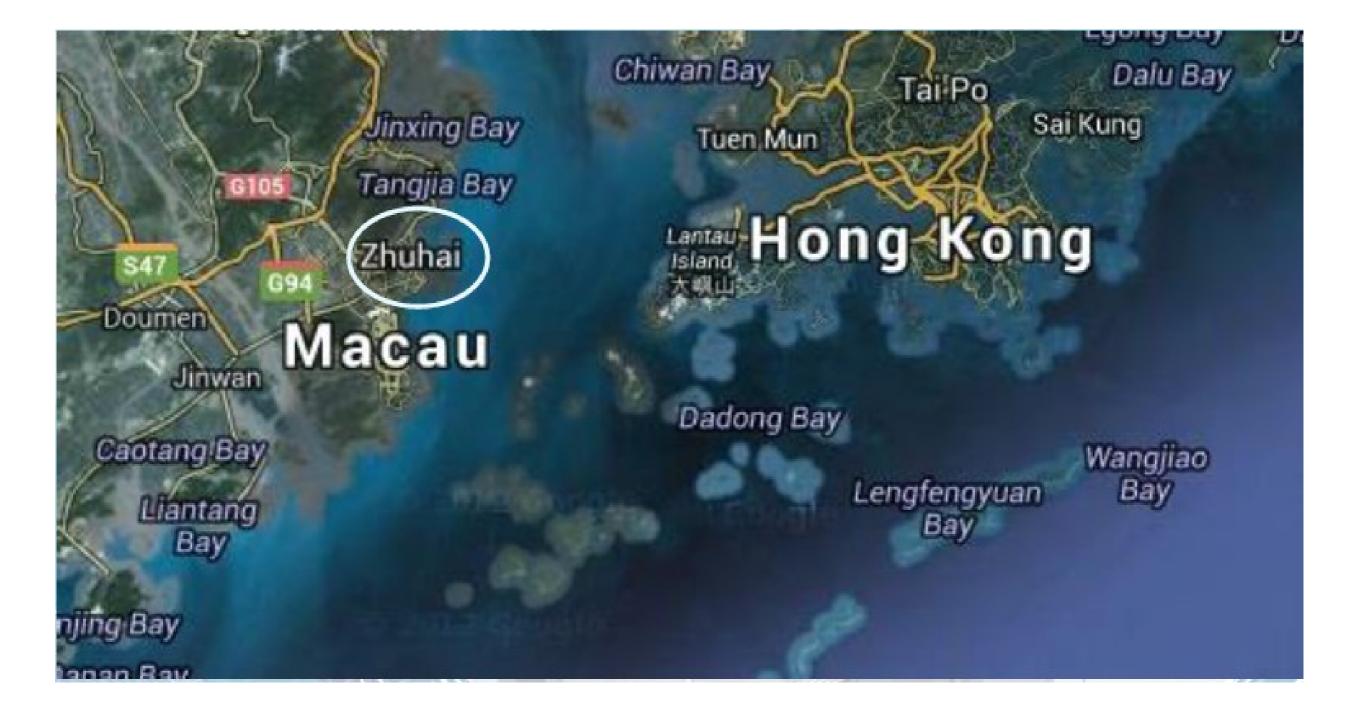

During 7 years we coordinated the location of the airport in " Markizovo to a pool ". Analogue of the airport in Hong Kong

There is also an idea to construct on border of Petersburg regional airport Terijoki on shoaliness of gulf of Finland http://wn.com/terijoki http://terijoki.spb.ru/index.php3

At such statement of a question, it is easier to take nearby ready international airport "Lappeenranta". As the proverb speaks; - " That to us there is a house will construct at the neighbour we shall select.) Finns only will be glad. Only incomes will be received at all by other subject of Federation. And other country. That it already also makes. (airport Lappeenranta (LPP) transports 90 % of the Russian citizens. With the beginning of movement of high-speed train "Алегро" the volume of transportations of Airport " VANTAA " (HEL) has increased about 6 million passengers one year up to 13.