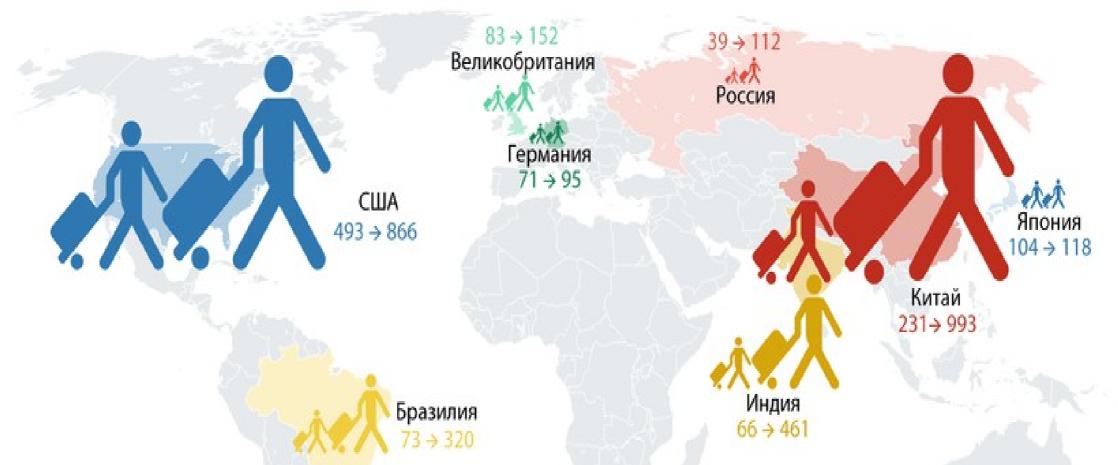

# The analysis of passenger movement all over the world.

In figure it is visible that the volume of transportations in the USA will increase in 1.7 times in the Great Britain in 1.8 times in Germany 1.2 times in Russia in 2.8 times in China 4,2 times in India 8 times and it not a limit.

231 → 993 Количество граждан, пользующихся услугами авиаперевозчиков (в млн человек) в 2011 году → 2042 году (прогноз)

The attitude of the population of region to a volume of passenger traffic.