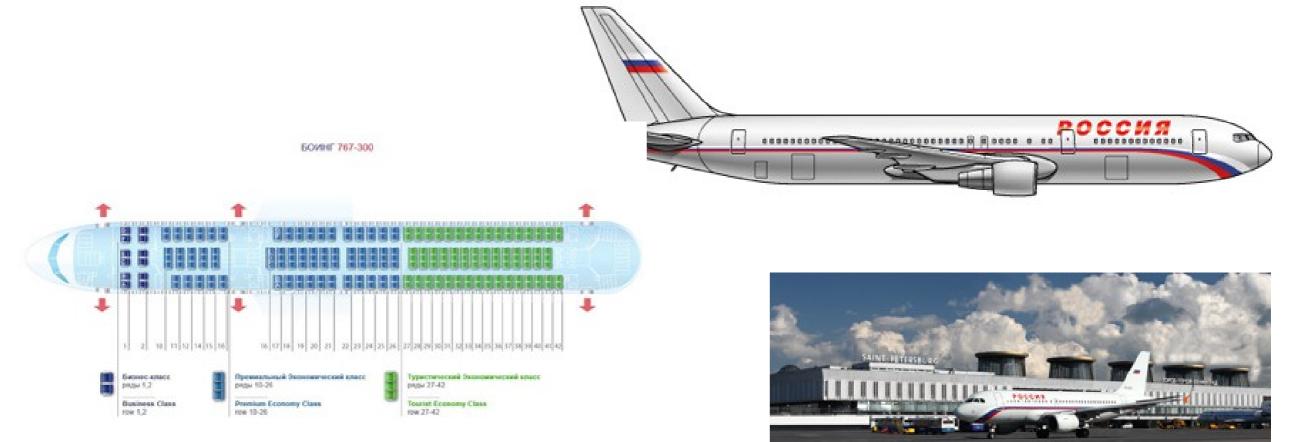

# **Command(Team)**

- Besides our airline Wants to invite the Chinese stewardesses And also skilled commanders and the mechanic in the structure.
- "airline "Russia "has decided to reduce 300 employees. It is informed, that pilots and aircraft technicians fall under dismissal. Refuses operation of three x liners Boeing 767-300. To is They release the market for us.
- Pilot the structure passes procedure dismissal. They numbers(lines, beside) of our airline are dismissed about 50 pilots finished(stopped) training aboard the plane A-320 will fill up
- Show, why it is a team the project to will lead success.
- Because highly professional staff and them it is not necessary to prepare for it, years are spent for its preparation and hundred millions roubles.