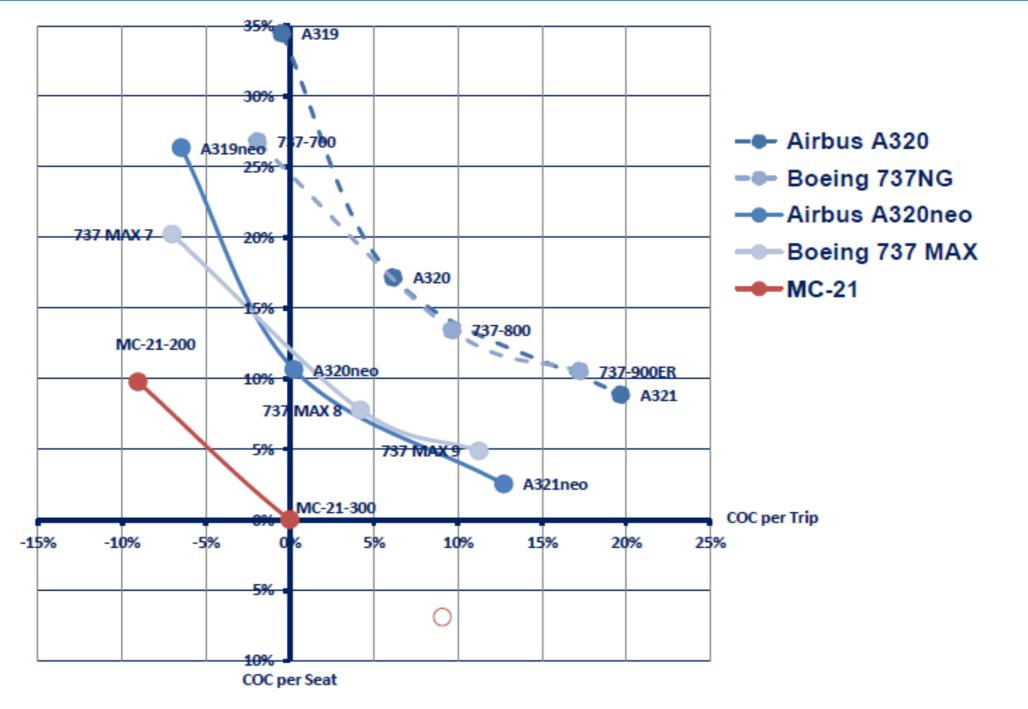

### Снижение операционных расходов

СОС на кресло MC-21 меньше на 12% чем у сегодняшних самолетов и на 6 % ремоторизированных (MAX, NEO)