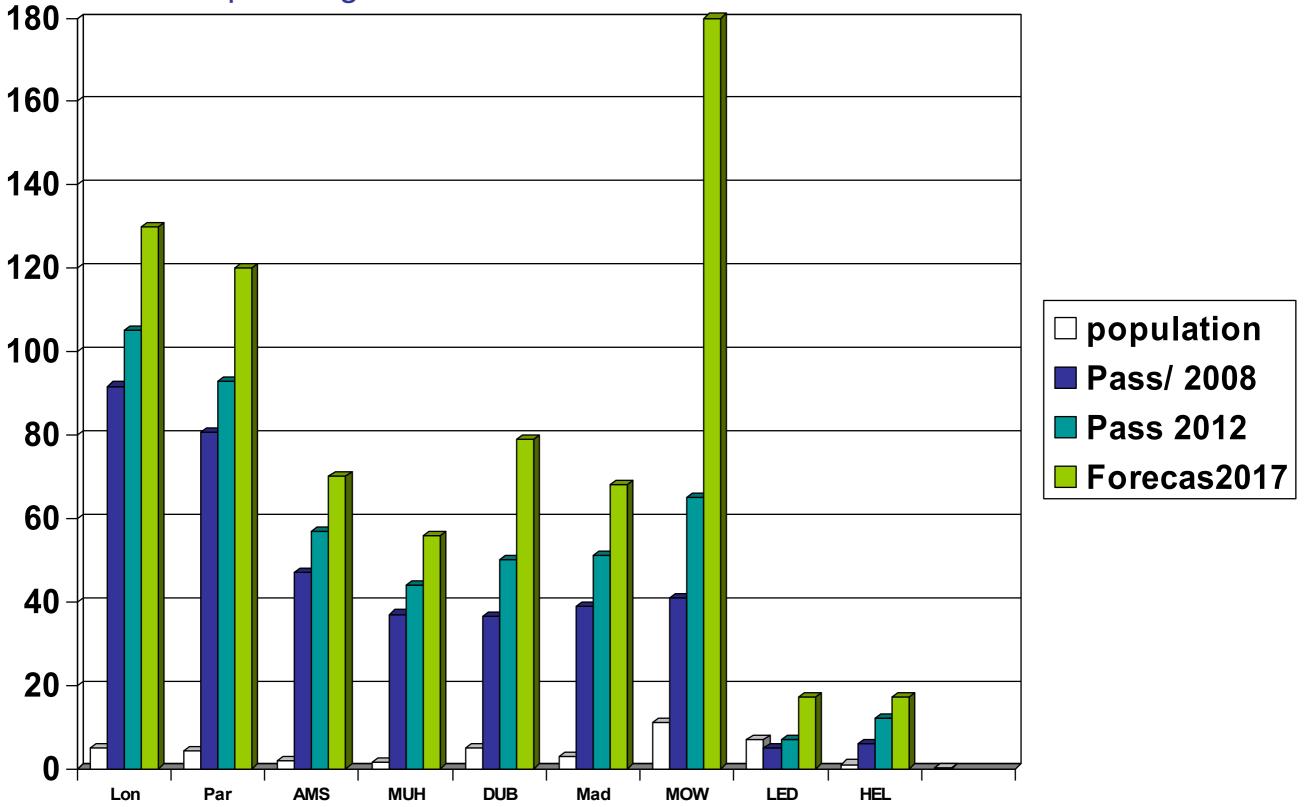

Volume of the market and the forecast pocta\*

Jnder the international standards. Each city has a volume of passenger traffic in 6 times more than his(its) population. Hence the City should have today already a volume of passenger traffic in 30 one million grazed.

And if to count all Northwest region that 60 million. As in Paris. That is quite probable.

Well and than St-Petersburg is worse.

Describe the market and the consumer

The consumer even more often uses Airports Vantaa and Лаппеенранта. However to Crimea it while is inaccessible to flight..