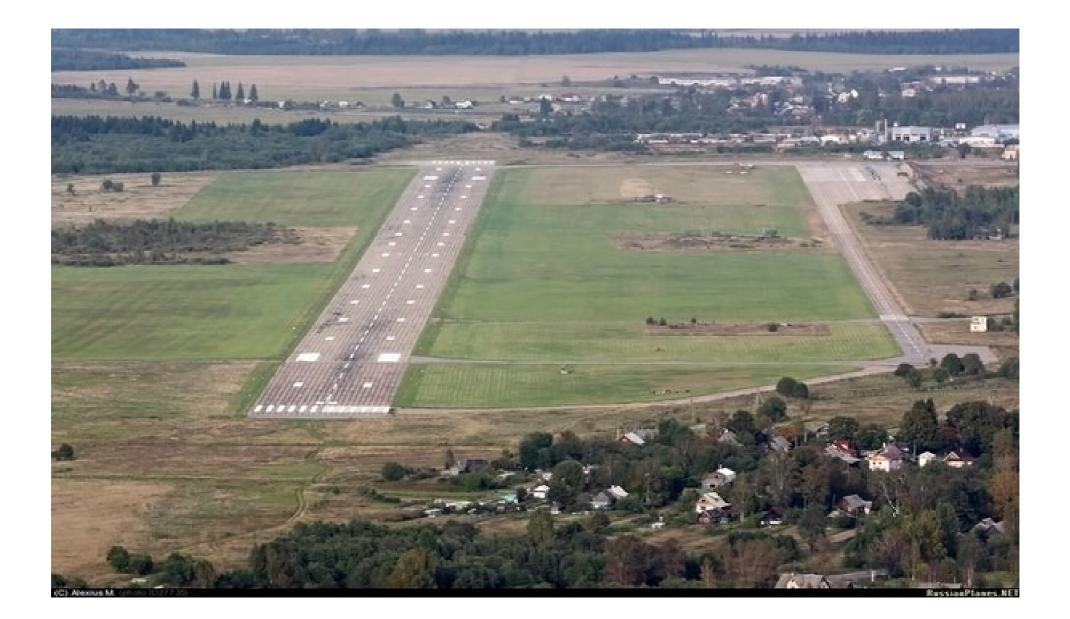

### There is an offer to use former military air stations Siverskaja (In a picture) and Belbek

Certainly, it is possible to find the ground under the airport far from Petersburg. In the Leningrad or Novgorod area. But expenses for drainage of bogs, moving of the population, the repayment of the grounds and creation of an infrastructure can increase cost of construction by the order. Also will demand time. But the main question in, whether passengers will go there?