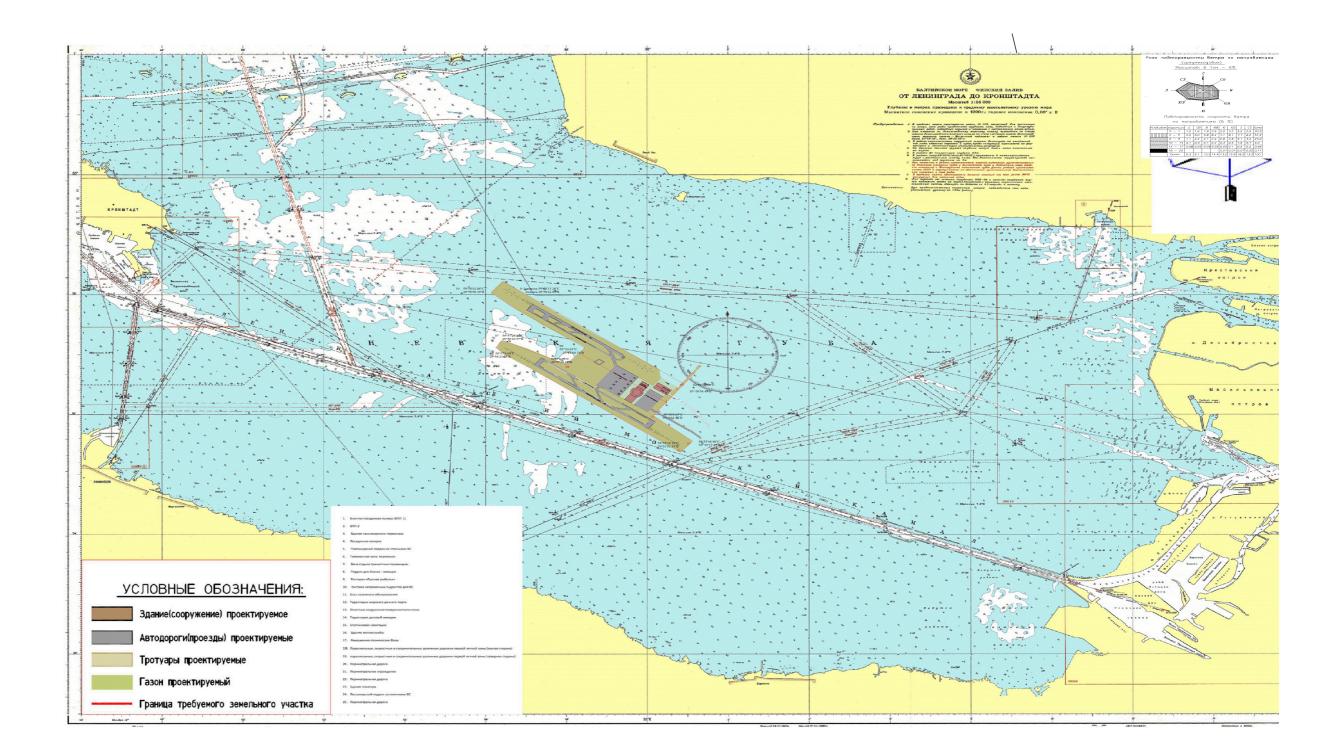

During 7 years we coordinated the location of the airport in " Markizovo to a pool ". Analogue of the airport in Hong Kong

There is also an idea to construct on border of Petersburg regional airport Terijoki on shoaliness of gulf of Finland http://wn.com/terijoki http://terijoki.spb.ru/index.php3

For small planes. It will enable to fly to much numerical airports SZFO and also Finland, All is already almost coordinated.

The basic terminals will be under the basis (ground.) On a surface, only putting Gallery. That it will be essential, will reduce area water areas.

### There is an offer to use former military air stations Siverskaja (In a picture) and Belbek

Certainly, it is possible to find the ground under the airport far from Petersburg. In the Leningrad or Novgorod area. But expenses for drainage of bogs, moving of the population, the repayment of the grounds and creation of an infrastructure can increase cost of construction by the order. Also will demand time. But the main question in, whether passengers will go there?