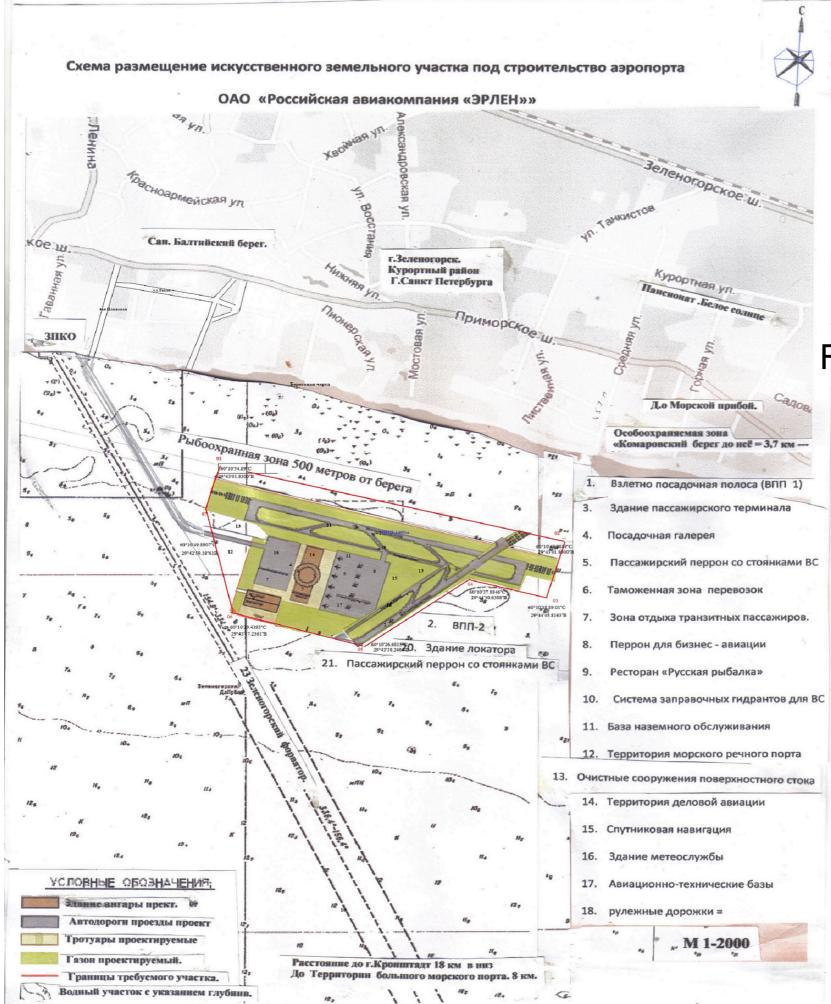

During 7 years we coordinated the location of the airport in " Markizovo to a pool ". Analogue of the airport in Hong Kong

There is also an idea to construct on border of Petersburg regional airport Terijoki on shoaliness of gulf of Finland http://wn.com/terijoki http://terijoki.spb.ru/index.php3

For small planes. It will enable to fly to much numerical airports SZFO and also Finland, All is already almost coordinated.

The basic terminals will be under the basis (ground.) On a surface, only putting Gallery. That it will be essential, will reduce area water areas.

### There is an offer to use former military air stations Siverskaja (In a picture) and Belbek

Certainly, it is possible to find the ground under the airport far from Petersburg. In the Leningrad or Novgorod area. But expenses for drainage of bogs, moving of the population, the repayment of the grounds and creation of an infrastructure can increase cost of construction by the order. Also will demand time. But the main question in, whether passengers will go there?